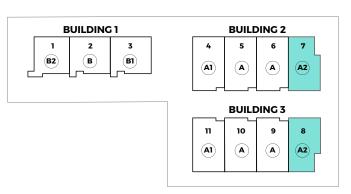

# FLOOR PLAN A2

UNITS 7 & 8

The Beverly Las Olas 12 SE 10th Avenue | Ft. Lauderdale, FL 33301 (833) 206-5201 | TheBeverlyLasOlas.com

Plans and elevations are artist's renderings and may not accurately represent the actual condition of a home as constructed, and may contain options which are not standard on all models. Beverly Heights TH, LLC reserves the right to make changes to these floor plans, specifications, dimensions and elevations without prior notice. Stated dimensions and square footage are approximate and should not be used as a representation of the home's precise or actual size. See a The Beverly Las Olas home consultant for further information. © 2019 Beverly Heights TH, LLC.