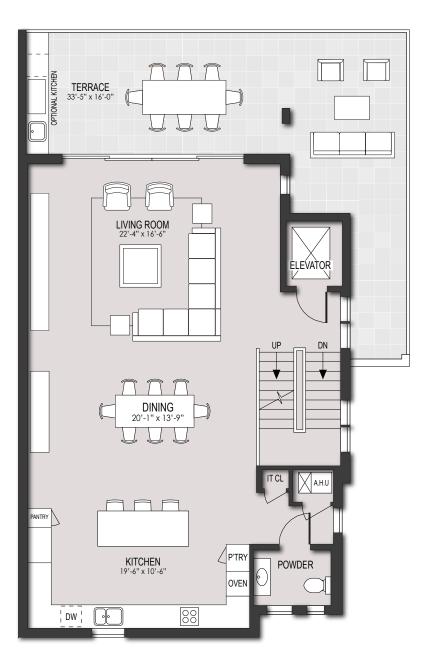

gs and may not accurately represent the actual condition of a home as constructed, and may contain options which are not standard on all models. Beverly Heights TH, LLC reserves the right to make changes to these floor plans, specifications, dimensions and elevations without prior notice. Stated dimensions and square footage are approximate and should not be used as a representation of the home's precise or actual size. See a The Beverly Las Olas home consultant for further information. © 2019 Beverly Heights TH, LLC.

# MODEL A2 BEVERLY HEIGHTS

DEVEREI HEIGHT

3,189 AC Sq. Ft.

4,362.5 Total Sq. Ft.

3-Story

**3 Bedrooms** 

3.5 Bathrooms

Den/Office

**Great Room** 

**Dining Area** 

**Built-in Grill Area** 

**Private Elevator** 

2-Car Garage



#### FIRST FLOOR



## SECOND FLOOR





## THIRD FLOOR