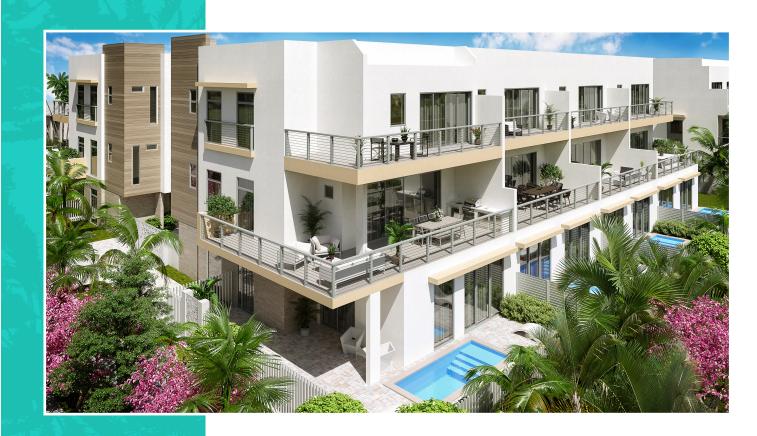

BEVERLY HEIGHTS TOWNHOMES

# MODEL A2 BEVERLY HEIGHTS

DEVEREI HEIGHT

3,189 AC Sq. Ft.

4,362.5 Total Sq. Ft.

3-Story

**3 Bedrooms** 

3.5 Bathrooms

Den/Office