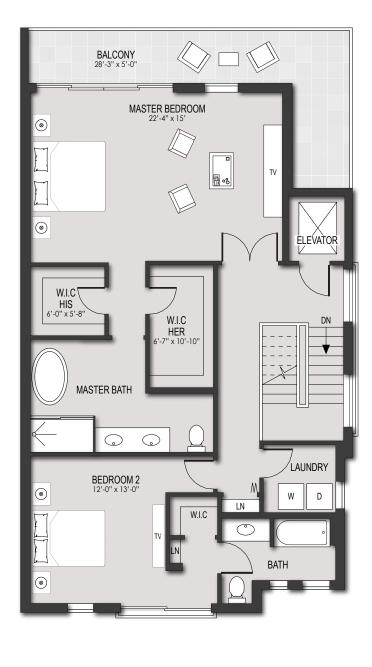

# MODEL A2 BEVERLY HEIGHTS

DEVEREI HEIGHT

3,189 AC Sq. Ft.

4,362.5 Total Sq. Ft.

3-Story

**3 Bedrooms** 

3.5 Bathrooms

Den/Office

**Great Room** 

**Dining Area** 

**Built-in Grill Area** 

**Private Elevator** 

2-Car Garage

## SECOND FLOOR