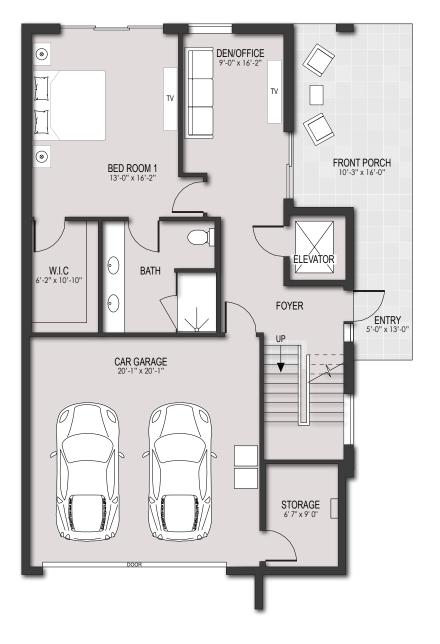

e artist's renderings and may not accurately represent the actual condition of a home as constructed, and may contain options which are not standard on all models. Beverly Heights TH, LLC reserves the right to make changes to these floor plans, specifications, dimensions and elevations without prior notice. Stated dimensions and square footage are approximate and should not be used as a representation of the home's precise or actual size. See a The Beverly Las Olas home consultant for further information. © 2019 Beverly Heights TH, LLC.

# MODEL A2 BEVERLY HEIGHTS

DEVEREI HEIGHT

3,189 AC Sq. Ft.

4,362.5 Total Sq. Ft.

3-Story

**3 Bedrooms** 

3.5 Bathrooms

Den/Office

**Great Room** 

**Dining Area** 

**Built-in Grill Area** 

**Private Elevator** 

2-Car Garage



#### FIRST FLOOR



## SECOND FLOOR





## THIRD FLOOR